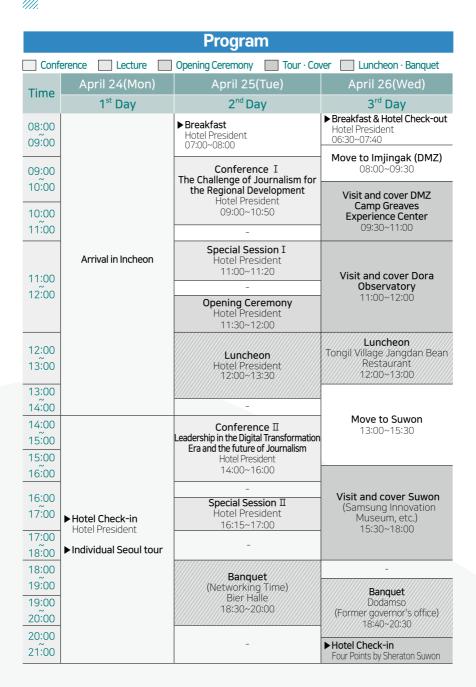

## Program

| Time           | April 27(Thu)                                                                 | April 28(Fri)                                              | April 29(Sat)                                                       |
|----------------|-------------------------------------------------------------------------------|------------------------------------------------------------|---------------------------------------------------------------------|
| Time           | 4 <sup>th</sup> Day                                                           | 5 <sup>th</sup> Day                                        | 6 <sup>th</sup> Day                                                 |
| 08:00<br>09:00 | ▶ Breakfast & Hotel Check-out<br>Four Points by Sheraton Suwon<br>06:30~08:00 | ▶ Breakfast & Hotel Check-out<br>Asti Hotel<br>07:00~08:00 | ▶ Breakfast & Hotel Check-out<br>Ramada-Songdo Hotel<br>07:00~08:00 |
| 09:00<br>10:00 |                                                                               |                                                            |                                                                     |
| 10:00<br>11:00 | Move to Busan (by SRT)<br>08:00~11:50                                         | Move to Incheon (by KTX)<br>09:30~12:15                    |                                                                     |
| 11:00<br>12:00 |                                                                               |                                                            |                                                                     |
| 12:00<br>13:00 | -<br>Luncheon<br>Asti Hotel<br>12:00-13:00                                    |                                                            |                                                                     |
| 13:00          |                                                                               | GM Wedding Convention<br>12:30~13:30                       |                                                                     |
| 14:00          |                                                                               | _                                                          | Departure                                                           |
| 14:00          | Visit and cover Expo2030<br>Busan<br>(Busan North Port                        |                                                            |                                                                     |
| 15:00          |                                                                               |                                                            |                                                                     |
| 15:00          |                                                                               |                                                            |                                                                     |
| 16:00          | Redevelopment, etc.)                                                          | Visit and cover Incheon                                    |                                                                     |
| 16:00          | 13:00~18:00                                                                   | (Samsung Biologics, IFEZ, etc.)<br>14:20~17:40             |                                                                     |
| 17:00          |                                                                               |                                                            |                                                                     |
| 17:00          |                                                                               |                                                            |                                                                     |
| 18:00          |                                                                               |                                                            |                                                                     |
| 18:00          | Banquet                                                                       | ► Hotel Check-in                                           |                                                                     |
| 19:00          | Asti Hotel 22F<br>Grand Ballroom                                              | Ramada-Songdo Hotel                                        |                                                                     |
| 19:00          | 18:00~19:30                                                                   | /////Farewell Banquet                                      |                                                                     |
| 20:00          |                                                                               | Ramada-Songdo Hotel<br>19:00-20:30                         |                                                                     |
| 20:00          | -                                                                             | <u>, , , , , , , , , , , , , , , , , , , </u>              |                                                                     |
| 21:00          |                                                                               | -                                                          |                                                                     |